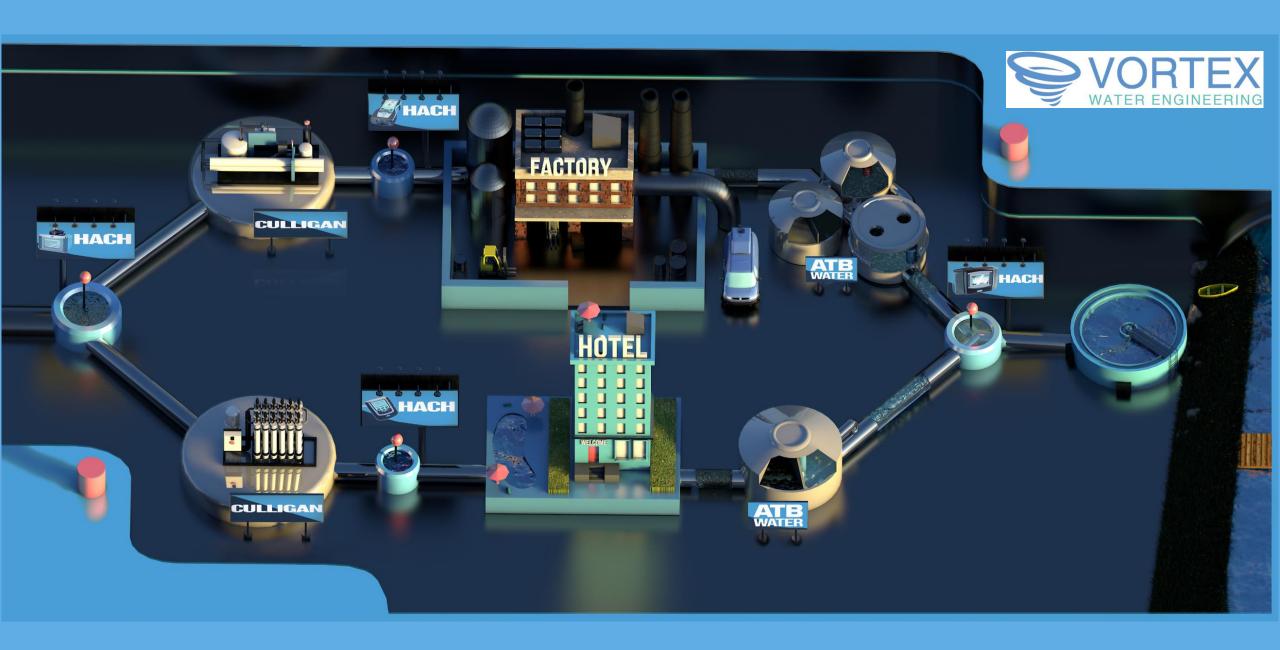

# Wide variety of Products and Services for Industrial, Commercial, & Municipal Customers

## Decentralized Sewage Treatment Systems of Commercial & Municipal Applications

All sorts of different types of pumps: Booster Sets; Sump, Sewage, and Effluent pumps; Well pumps; Fire fighting; Solids Handling pumps, Turbine Pumps, Split Case, Inline; End-suction pumps

# Complete automatization of water and wastewater treatment systems