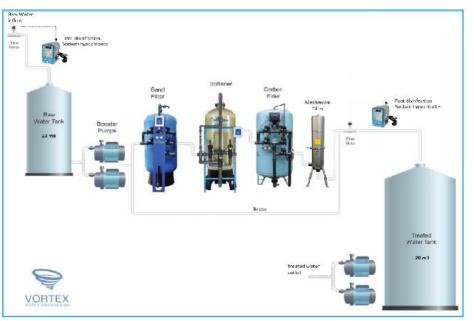

MLU Recordum

## KROHNE

Measurement of Flow, Level, And Pressure









# Lab & Process analytics systems selection, procurement, installation and maintenance services on all Hach equipment

Be Right<sup>™</sup>



















Industrial and Municipal Wastewater Treatment Systems Design, Construction and Operation, SBR, MBR – Flat Sheet Membrane & Hollow Fiber, MBBR









## Decentralized Sewage Treatment Systems of Commercial & Municipal Applications































All sorts of different types of pumps: Booster Sets; Sump, Sewage, and Effluent pumps; Well pumps; Fire fighting; Solids Handling pumps, Turbine Pumps, Split Case, Inline; End-suction pumps









# Complete automatization of water and wastewater treatment systems



## **VORTEX**water engineering

























## **SIEMENS** energy