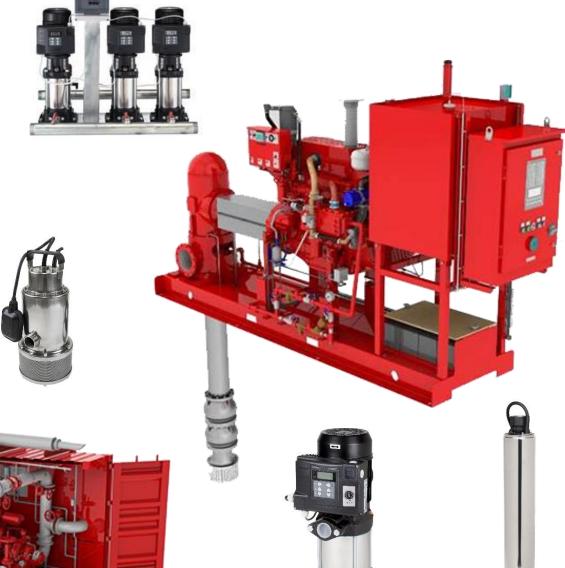

## Decentralized Sewage Treatment Systems of Commercial & Municipal Applications

All sorts of different types of pumps: Booster Sets; Sump, Sewage, and Effluent pumps; Well pumps; Fire fighting; Solids Handling pumps, Turbine Pumps, Split Case, Inline; End-suction pumps