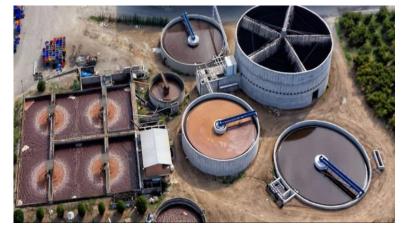

Sea, River, & Ground Water Monitoring Systems - In-Situ Founded in Wyoming, USA, 1976 Year

Most Advanced Heavy Polluted, Difficult to Treat Wastewater
Management Technologies – Nijhuis Saur Industries,
Founded in Netherlands, 1896 Year

# Lab & Process analytics systems selection, procurement, installation and maintenance services on all Hach equipment

Be Right<sup>™</sup>

Industrial and Municipal Wastewater Treatment Systems Design, Construction and Operation, SBR, MBR – Flat Sheet Membrane & Hollow Fiber, MBBR