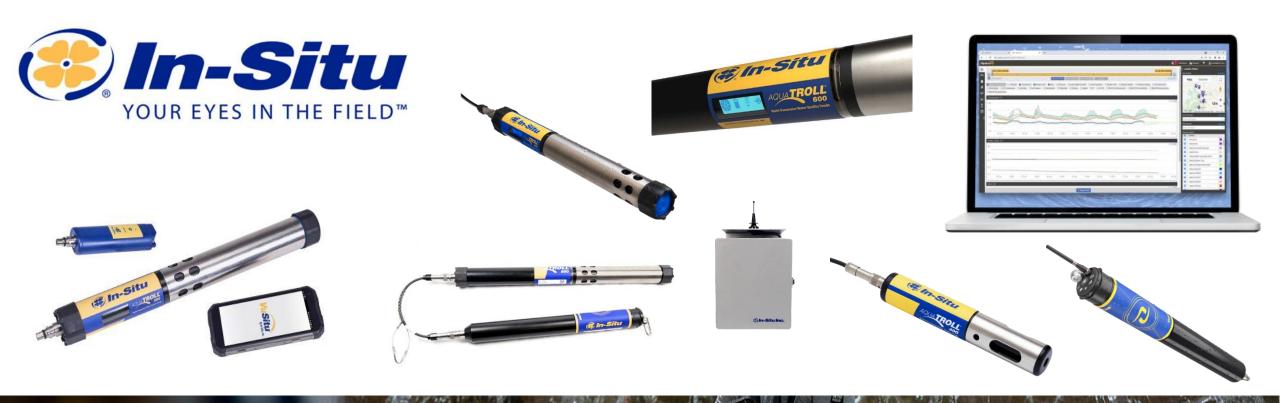

Sea, River, & Ground Water Monitoring Systems - In-Situ Founded in Wyoming, USA, 1976 Year

Most Advanced Heavy Polluted, Difficult to Treat Wastewater
Management Technologies – Nijhuis Saur Industries,
Founded in Netherlands, 1896 Year