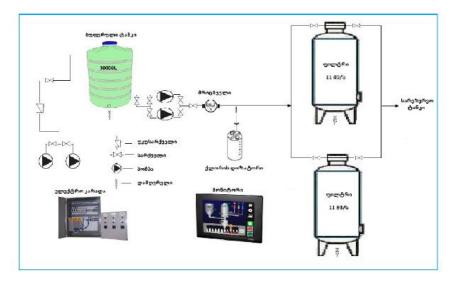

ecordum

## KROHNE

Measurement of Flow, Level, And Pressure









# Lab & Process analytics systems selection, procurement, installation and maintenance services on all Hach equipment

Be Right<sup>™</sup>



















Industrial and Municipal Wastewater Treatment Systems Design, Construction and Operation, SBR, MBR – Flat Sheet Membrane & Hollow Fiber, MBBR









## Decentralized Sewage Treatment Systems of Commercial & Municipal Applications































All sorts of different types of pumps: Booster Sets; Sump, Sewage, and Effluent pumps; Well pumps; Fire fighting; Solids Handling pumps, Turbine Pumps, Split Case, Inline; End-suction pumps









# Complete automatization of water and wastewater treatment systems



## **VORTEX**water engineering

























## **SIEMENS** energy