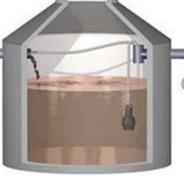

## Decentralized Sewage Treatment Systems of Commercial & Municipal Applications

All sorts of different types of pumps: Booster Sets; Sump, Sewage, and Effluent pumps; Well pumps; Fire fighting; Solids Handling pumps, Turbine Pumps, Split Case, Inline; End-suction pumps