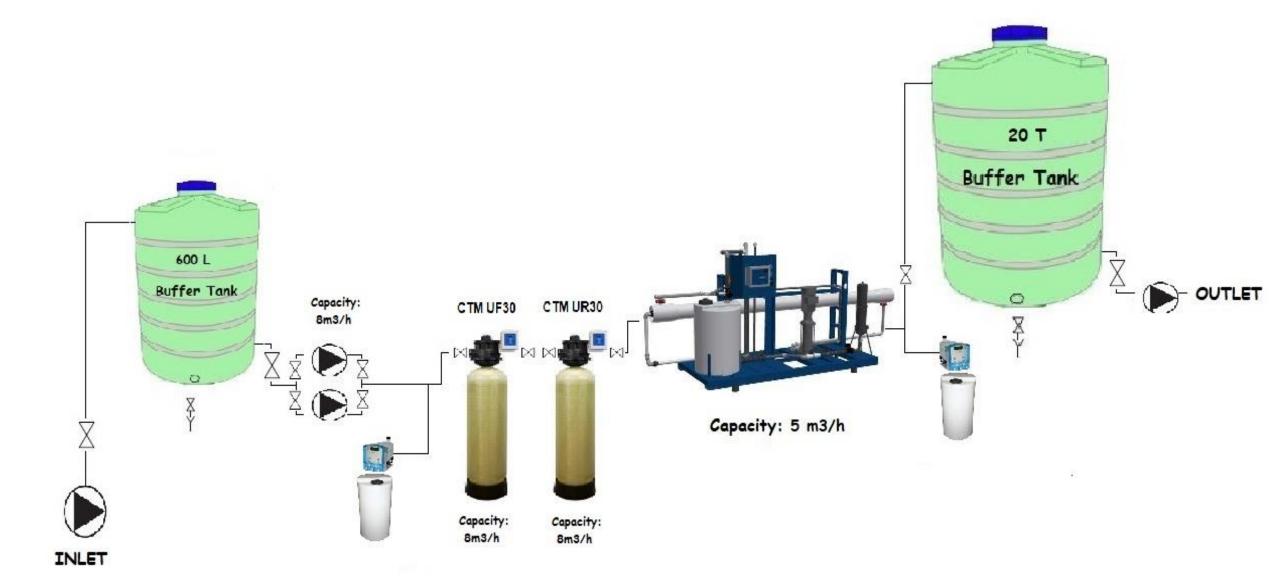

as
- Hund
- KNF
- Amazon Filters
- MLU Recordum

## KROHNE

Measurement of Flow, Level, And Pressure









# Lab & Process analytics systems selection, procurement, installation and maintenance services on all Hach equipment

Be Right<sup>™</sup>



















Industrial and Municipal Wastewater Treatment Systems Design, Construction and Operation, SBR, MBR – Flat Sheet Membrane & Hollow Fiber, MBBR









## Decentralized Sewage Treatment Systems of Commercial & Municipal Applications































All sorts of different types of pumps: Booster Sets; Sump, Sewage, and Effluent pumps; Well pumps; Fire fighting; Solids Handling pumps, Turbine Pumps, Split Case, Inline; End-suction pumps









# Complete automatization of water and wastewater treatment systems



## **VORTEX**water engineering

























## **SIEMENS** energy