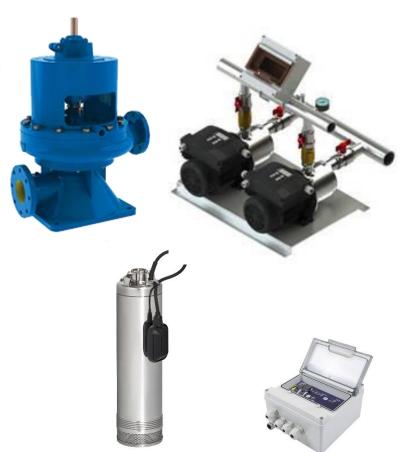

## Decentralized Sewage Treatment Systems of Commercial & Municipal Applications

All sorts of different types of pumps: Booster Sets; Sump, Sewage, and Effluent pumps; Well pumps; Fire fighting; Solids Handling pumps, Turbine Pumps, Split Case, Inline; End-suction pumps