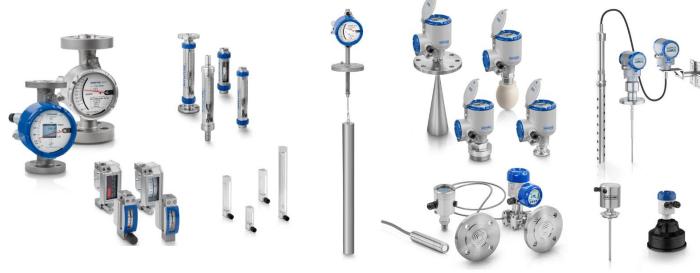

Founded in Netherlands, 1896 Year

Wastewater Commercial & Municipal – ATB Water





Founded in Porta Westfalica, Germany, 1999 Year

Drinking & Process Water – AO Smith Corporation
Founded in Milwaukee, USA, 1874 Year





# Wide variety of Products and Services for Industrial, Commercial, & Municipal Customers

#### **Services:**

- Post sales services
- Calibration
- Verification
- Troubleshooting
- Maintenance
- Systems Design
- Systems Installation
- Commissioning
- Project Management
- Automatization

### **Sales / Procurement:**

- Devices / Equipment
- Chemical Reagents
- Labware
- Bulk Chemicals

### **Additional Suppliers:**

- HORIBA
- Mettler Toledo
- Carl Roth
- Elgalab
- Pamas
- Hund
- KNF
- Amazon Filters
- MLU Recordum

## KROHNE

Measurement of Flow, Level, And Pressure









# Lab & Process analytics systems selection, procurement, installation and maintenance services on all Hach equipment

Be Right<sup>™</sup>



















Industrial and Municipal Wastewater Treatment Systems Design, Construction and Operation, SBR, MBR – Flat Sheet Membrane & Hollow Fiber, MBBR









## Decentralized Sewage Treatment Systems of Commercial & Municipal Applications































All sorts of different types of pumps: Booster Sets; Sump, Sewage, and Effluent pumps; Well pumps; Fire fighting; Solids Handling pumps, Turbine Pumps, Split Case, Inline; End-suction pumps









# Complete automatization of water and wastewater treatment systems



## **VORTEX**water engineering

























## **SIEMENS** energy