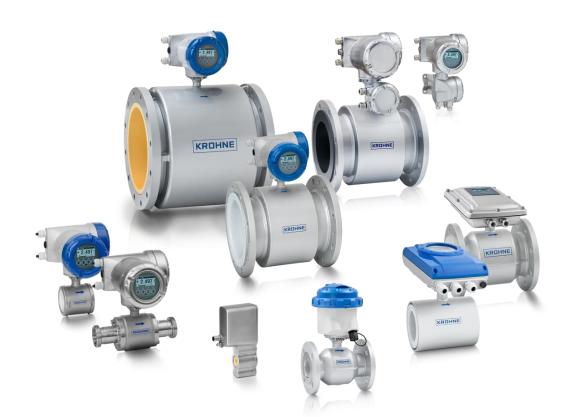

ded in Netherlands, 1896 Year

Wastewater Commercial & Municipal – ATB Water





Founded in Porta Westfalica, Germany, 1999 Year

Drinking & Process Water – AO Smith Corporation
Founded in Milwaukee, USA, 1874 Year





# Wide variety of Products and Services for Industrial, Commercial, & Municipal Customers

#### **Services:**

- Post sales services
- Calibration
- Verification
- Troubleshooting
- Maintenance
- Systems Design
- Systems Installation
- Commissioning
- Project Management
- Automatization

### **Sales / Procurement:**

- Devices / Equipment
- Chemical Reagents
- Labware
- Bulk Chemicals

### **Additional Suppliers:**

- HORIBA
- Mettler Toledo
- Carl Roth
- Elgalab
- Pamas
- Hund
- KNF
- Amazon Filters
- MLU Recordum

## KROHNE

Measurement of Flow, Level, And Pressure









# Lab & Process analytics systems selection, procurement, installation and maintenance services on all Hach equipment

Be Right<sup>™</sup>



















Industrial and Municipal Wastewater Treatment Systems Design, Construction and Operation, SBR, MBR – Flat Sheet Membrane & Hollow Fiber, MBBR









## Decentralized Sewage Treatment Systems of Commercial & Municipal Applications































All sorts of different types of pumps: Booster Sets; Sump, Sewage, and Effluent pumps; Well pumps; Fire fighting; Solids Handling pumps, Turbine Pumps, Split Case, Inline; End-suction pumps









# Complete automatization of water and wastewater treatment systems



## **VORTEX**water engineering

























## **SIEMENS** energy