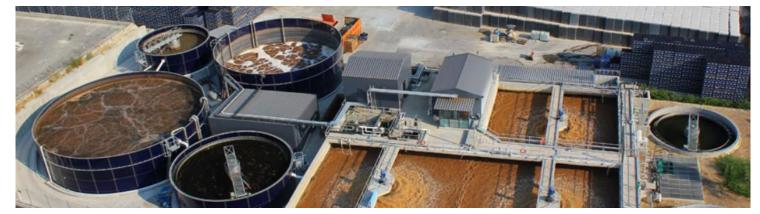

## Decentralized Sewage Treatment Systems of Commercial & Municipal Applications

All sorts of different types of pumps: Booster Sets; Sump, Sewage, and Effluent pumps; Well pumps; Fire fighting; Solids Handling pumps, Turbine Pumps, Split Case, Inline; End-suction pumps