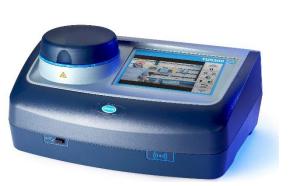

# Lab & Process analytics systems selection, procurement, installation and maintenance services on all Hach equipment

Be Right<sup>™</sup>

Industrial and Municipal Wastewater Treatment Systems Design, Construction and Operation, SBR, MBR – Flat Sheet Membrane & Hollow Fiber, MBBR