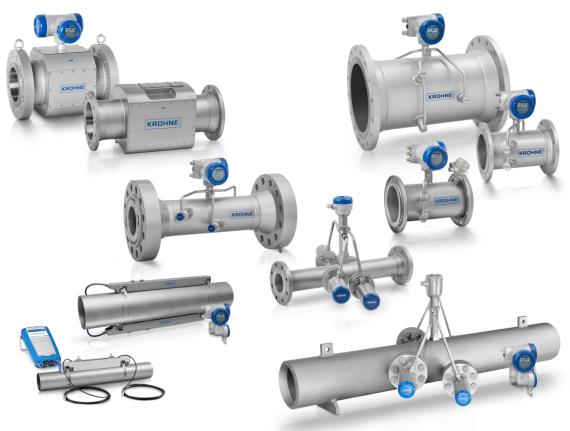

unded in Netherlands, 1896 Year

Wastewater Commercial & Municipal – ATB Water





Founded in Porta Westfalica, Germany, 1999 Year

Drinking & Process Water – AO Smith Corporation
Founded in Milwaukee, USA, 1874 Year





# Wide variety of Products and Services for Industrial, Commercial, & Municipal Customers

#### **Services:**

- Post sales services
- Calibration
- Verification
- Troubleshooting
- Maintenance
- Systems Design
- Systems Installation
- Commissioning
- Project Management
- Automatization

### **Sales / Procurement:**

- Devices / Equipment
- Chemical Reagents
- Labware
- Bulk Chemicals

### **Additional Suppliers:**

- HORIBA
- Mettler Toledo
- Carl Roth
- Elgalab
- Pamas
- Hund
- KNF
- Amazon Filters
- MLU Recordum

## KROHNE

Measurement of Flow, Level, And Pressure









# Lab & Process analytics systems selection, procurement, installation and maintenance services on all Hach equipment

Be Right<sup>™</sup>



















Industrial and Municipal Wastewater Treatment Systems Design, Construction and Operation, SBR, MBR – Flat Sheet Membrane & Hollow Fiber, MBBR









## Decentralized Sewage Treatment Systems of Commercial & Municipal Applications































All sorts of different types of pumps: Booster Sets; Sump, Sewage, and Effluent pumps; Well pumps; Fire fighting; Solids Handling pumps, Turbine Pumps, Split Case, Inline; End-suction pumps









# Complete automatization of water and wastewater treatment systems



## **VORTEX**water engineering

























## **SIEMENS** energy