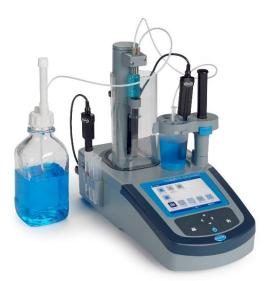

# Lab & Process analytics systems selection, procurement, installation and maintenance services on all Hach equipment

Be Right<sup>™</sup>

Industrial and Municipal Wastewater Treatment Systems Design, Construction and Operation, SBR, MBR – Flat Sheet Membrane & Hollow Fiber, MBBR